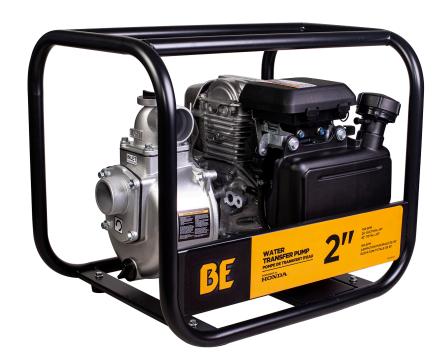

## 2" WATER TRANSFER PUMP WITH HONDA GC160 ENGINE

WP-2050HL

## **FEATURES**

- Extremely popular, general purpose pump that quickly moves large volumes of water.
- Performance proven Honda engine reliably powers the pump.
- The pump body is made with aluminum to lower weight, and has a cast iron impeller for strength.
- Steel roll cage protects the machine and provides ergonomic hand holds to easily maneuver it.
- **Built-in data plate** includes all the key information the user would need to operate.

Scan the QR code with your mobile device and discover more about this BE Water Pump.

**ENGINE** 

MODEL: HONDA GC160

TYPE: AIR COOLED, 4-STROKE OHV

DISPLACEMENT: 160CC

FUEL TYPE: 86 OCTANE, UP TO 10% ETHANOL

OIL TYPE: SAE 10W30

**PUMP SPECS** 

 INLET/OUTLET SIZE:
 2"
 SUCTION LIFT:
 26'

 GPM:
 158
 DISCHARGE LIFT:
 59'

 PSI:
 33
 TOTAL LIFT:
 85'

**PUMP PARTS** 

 PUMP KIT:
 85.150.201

 INLET/OUTLET:
 50.002.204

 IMPELLER:
 50.002.201

 SEAL KIT:
 50.002.202

 DRAIN PLUG:
 50.002.203

**BOXED SIZE** 

LxWxH: **21" x 17" x 19"**WEIGHT: **55 LBS** 

**UNIT SIZE** 

UNIT WEIGHT: 47 LBS

**WARRANTY** 