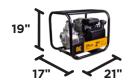

 IMPELLER:
 50.002.201

 SEAL KIT:
 50.002.202

 DRAIN PLUG:
 50.002.203

**BOXED SIZE** 

LxWxH: **21" x 17" x 19"**WEIGHT: **55 LBS** 

**UNIT SIZE** 

UNIT WEIGHT: 47 LBS

**WARRANTY** 